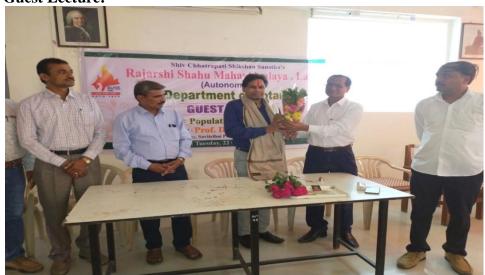

#### Geotagged

Photographs:

Guest Lecture on the Population Ecology by Prof. Dr. A. B. Ade on 22/10/2019. (from right to left ) Dr. K.D. Sawant , HoD S. N. Shinde ,Dr. A. B. Ade, Dr. V.S. Maske and Prof N.B.Gaikwad